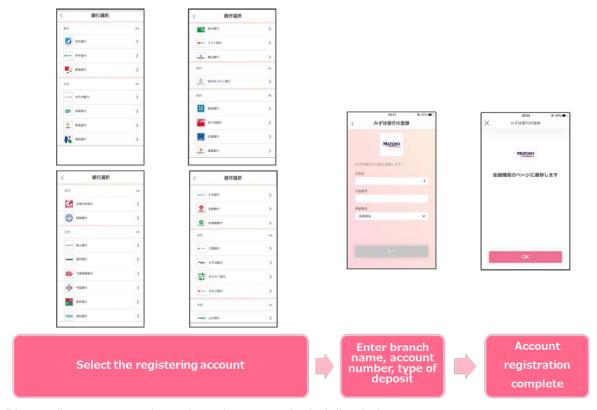

## Registering a bank account

A customer can link a deposit account at a participating financial institution with J-Coin Pay by downloading the J-Coin Pay app, selecting the appropriate bank, inputting the account number and other necessary information, and confirming their identity.

## **Account registration process outline**

Please direct any questions about the app to the helpline below.

Tel: 0120-324-367

Hours: Weekdays 9:00 am to 5:00 pm

Go to brand site