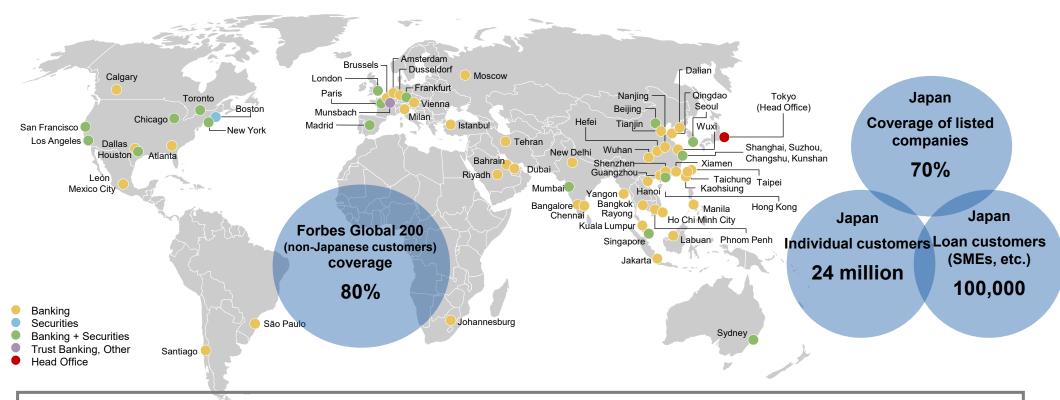

#### One of the world's largest full-service financial groups with a worldwide network

#### **Key Facts:**

■ Branches in Japan: 745

(MHBK:461; MHTB:59; MHSC:225)

Overseas offices: 110

(MHBK:83; MHTB:1; MHSC:19; AM-One:4, RT:3)

- Consolidated Total Assets: JPY 237 trillion (as of March 31, 2022)
- History: 150 years of banking experiences
   (In 1999 Establishment of a financial services group by merger of three predecessor banks)
- Credit rating: A1 / A- / A- (as of March 31, 2023)