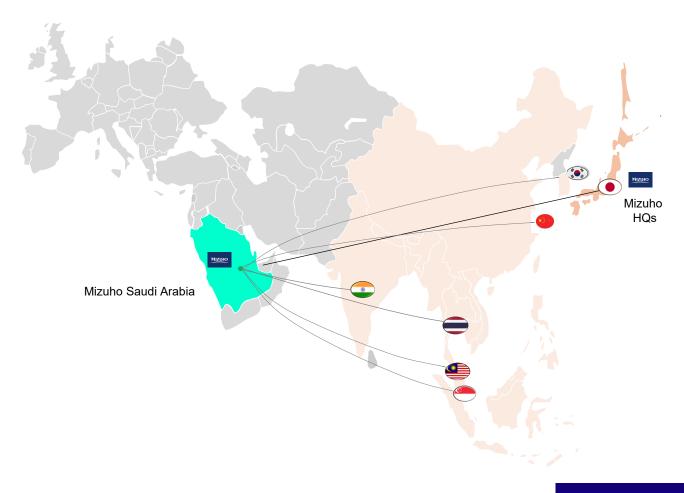

# Mizuho's Commitment to the Kingdom of Saudi Arabia

Mizuho has key value-add areas — Connecting Japan, Asian countries & the Kingdom of Saudi Arabia

Mizuho key value-add areas

Mizuho is present in Major Asian Hubs: Unprecedented Connectivity

Providing market research services to our Saudi clients.

Providing regional insight to Japanese / Asian clients

Mizuho is uniquely positioned to connect Saudi Arabia with Asia