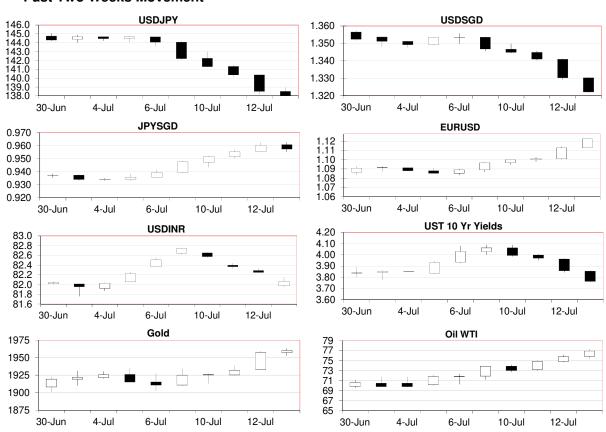

\* Past Two Weeks Movement \*

- The resilient domestic demand assisted by BNM's relatively accommodative policy contrast with more pessimistic PMIs in contraction that may be more reflective of global conditions.