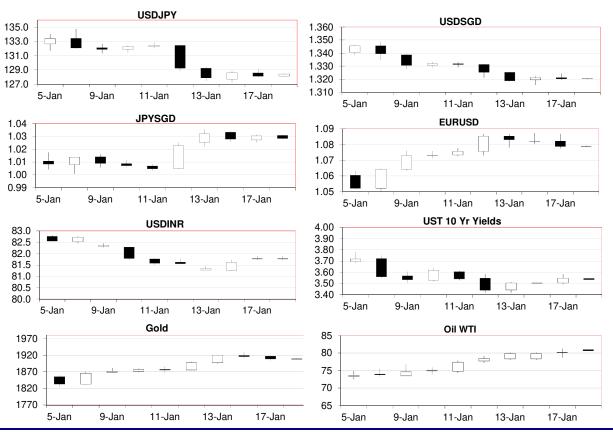

- USD/JPY was trading in a relatively range-bound manner (128-129) through Tuesday; gains also accrued in GBP, AUD, NZD and CAD versus USD. EUR/USD, however, fell to below 1.08 as reports emerged of the ECB potentially scaling back rate hikes from March.

- Within EM Asia FX, exuberance around China's re-opening gave way to caution following weak activity data. CNY/CNH gave up recent gains versus USD while USD/IDR move upward suggests that BI will need to tread cautiously as its meeting on 19 January (more below). **OVERNIGHT RESULTS** 

# **FX Daily Outlook**

- EUR/USD: Lagarde's speech at Davos will be closely watched for hawkish cues and support at 1.08.

- USD/JPY: Surprise tightening from BoJ see 125-126 levels being tested; else, 128-129 remains.
- USD/SGD: Traction above 1.32 likely sustained as China risks persists.
- AUD/USD: USD weakness remains supportive of 0.7 tests even if commodity prices waver.